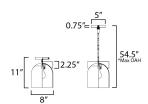

# MEASUREMENTS

DIMENSION : 8" W x 9.5" H

MAX OAH : 54.5" OAH

CANOPY : 5" W x 0.75" H x 5" L

HANGING WEIGHT : 5.7 lb

LAMPING

INPUT VOLTAGE : 120V

BULB : 1 x 60W Incandescent E26 Medium, 60W Total