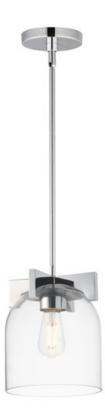

## PRODUCT DESCRIPTION

\*max overall height

Cut-out metalwork curves around modern bell-shaped glass shades. The series includes pendants and bath vanities available in either Clear or a swirling Marble glass. Available in various complementary finishes: Polished Chrome, Matte Black, or Natural Aged Brass these fixtures make a delightful addition to bathroom spaces, bedrooms, or over a kitchen island.

# MEASUREMENTS

DIMENSION : 8" W x 9.5" H

MAX OAH : 54.5" OAH

CANOPY : 5" W x 0.75" H x 5" L

HANGING WEIGHT : 5.7 lb

LAMPING

INPUT VOLTAGE : 120V

BULB : 1 x 60W Incandescent E26 Medium, 60W Total