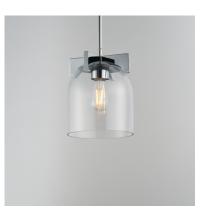

## PRODUCT DESCRIPTION

\*max overall height

Cut-out metalwork curves around modern bell-shaped glass shades. The series includes pendants and bath vanities available in either Clear or a swirling Marble glass. Available in various complementary finishes: Polished Chrome, Matte Black, or Natural Aged Brass these fixtures make a delightful addition to bathroom spaces, bedrooms, or over a kitchen island.

## GLASS

Clear CL