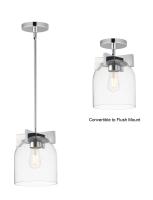

## PRODUCT DESCRIPTION

\*max overall height

Cut-out metalwork curves around modern bell-shaped glass shades. The series includes pendants and bath vanities available in either Clear or a swirling Marble glass. Available in various complementary finishes: Polished Chrome, Matte Black, or Natural Aged Brass these fixtures make a delightful addition to bathroom spaces, bedrooms, or over a kitchen island.

# MEASUREMENTS

DIMENSION : 8" W x 9.5" H

MAX OAH : 54.5" OAH

CANOPY : 5" W x 0.75" H x 5" L

HANGING WEIGHT : 5.7 lb

LAMPING

INPUT VOLTAGE : 120V

BULB : 1 x 60W Incandescent E26 Medium, 60W Total