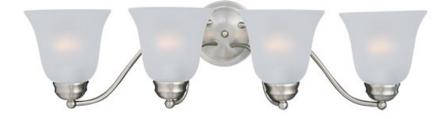

## **PRODUCT DESCRIPTION**

Contemporary collection with sweeping arms and clean lines. Offered in Frosted glass and Satin Nickel finish or Wilshire glass and Oil Rubbed Bronze finish.