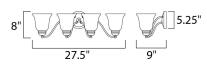

## MEASUREMENTS

DIMENSION **BACK PLATE** HANGING WEIGHT

BULB

: 27.5" W x 8" H x 9" Ext : 5.25" W x 5.25" H x 2.62" HCO

: 5.79 lb

LAMPING INPUT VOLTAGE : 120V : 4 x 60W Incandescent E26 Medium , 240W Total BULB INCLUDED : (Not Included) DIMMABLE :