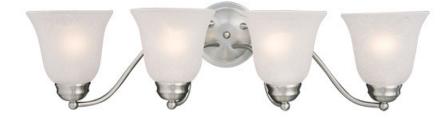

## **PRODUCT DESCRIPTION**

Contemporary collection with sweeping arms and clean lines. Offered in Frosted glass and Satin Nickel finish or Wilshire glass and Oil Rubbed Bronze finish.