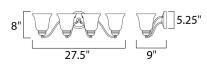

## MEASUREMENTS

DIMENSION BACK PLATE HANGING WEIGHT : 27.5" W x 8" H x 9" Ext : 5.25" W x 5.25" H x 2.62" HCO

 LAMPING

 INPUT VOLTAGE
 : 120V

 BULB
 : 4 x 60W Incandescent E26 Medium , 240W Total

 BULB INCLUDED
 : (Not Included)