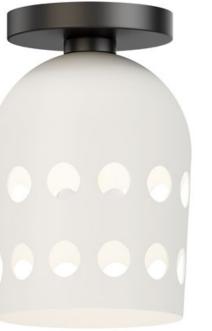

## **PRODUCT DESCRIPTION**

Retro configurations of Mid-Century Modern perforated metal designs inspire this collection of pendants, wall and ceiling mounts complete in a two tone powder coat finish. The spun metal shades are punched with large circular perforations that scatter a pattern of light when lit. Finished in a clean, two-tone Matte White and Black powder coat, these pieces add cheerful character to their space. The oversized shades on the wall sconce and portable lamps also feature a swivel joint that allow you to position the shade and direct the light with ease. A convenient switch on the back of the shade operates a 3-step dimmer to adjust the lamp's brightness at the touch of a button.

## MEASUREMENTS

DIMENSION CANOPY HANGING WEIGHT : 6.25" L x 6.25" W x 9.5" H

LAMPING

: 5" W x 0.75" H x 5" L : 1.76 lb

BULB BULB INCLUDED DIMMABLE

INPUT VOLTAGE : 120V : 1 x 40W Incandescent E26 Medium , 40W Total : (Not Included) :

FINISHES OPTION

Black (BK)

GLASS White WT

MATERIAL Steel

RATINGS cETLus Dry Location

ADDITIONAL OPERATING TEMPERATURE: -20°C (-4°F), 40°C (104°F)

Always consult a qualified electrician before installing any lighting product.