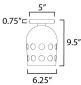

## MEASUREMENTS

DIMENSION CANOPY HANGING WEIGHT : 6.25" L x 6.25" W x 9.5" H

LAMPING

: 5" W x 0.75" H x 5" L : 1.76 lb

BULB BULB INCLUDED DIMMABLE

INPUT VOLTAGE : 120V : 1 x 40W Incandescent E26 Medium , 40W Total : (Not Included) :