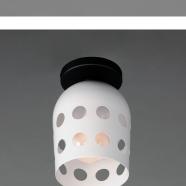

## **PRODUCT DESCRIPTION**

Retro configurations of Mid-Century Modern perforated metal designs inspire this collection of pendants, wall and ceiling mounts complete in a two tone powder coat finish. The spun metal shades are punched with large circular perforations that scatter a pattern of light when lit. Finished in a clean, two-tone Matte White and Black powder coat, these pieces add cheerful character to their space. The oversized shades on the wall sconce and portable lamps also feature a swivel joint that allow you to position the shade and direct the light with ease. A convenient switch on the back of the shade operates a 3-step dimmer to adjust the lamp's brightness at the touch of a button.

FINISHES OPTION

Black (BK)

GLASS White WT

MATERIAL Steel

RATINGS cETLus Dry Location

ADDITIONAL OPERATING TEMPERATURE: -20°C (-4°F), 40°C (104°F)

Always consult a qualified electrician before installing any lighting product.