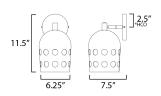

## MEASUREMENTS

DIMENSION MAX OAH HANGING WEIGHT LAMPING INPUT VOLTAGE : 7.25" L x 6.25" W x 11.5" H : 5" W x 5" H : 2.2 lb

BULB BULB INCLUDED

DIMMABLE

: 120V : 1 x 40W Incandescent E26 Medium , 40W Total : (Not Included) :