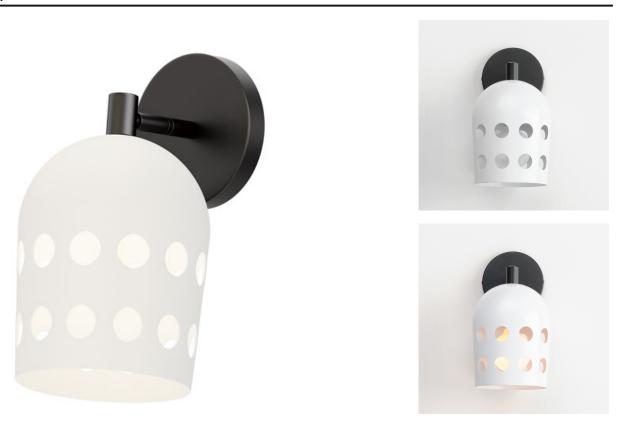

## **PRODUCT DESCRIPTION**

Retro configurations of Mid-Century Modern perforated metal designs inspire this collection of pendants, wall and ceiling mounts complete in a two tone powder coat finish. The spun metal shades are punched with large circular perforations that scatter a pattern of light when lit. Finished in a clean, two-tone Matte White and Black powder coat, these pieces add cheerful character to their space. The oversized shades on the wall sconce and portable lamps also feature a swivel joint that allow you to position the shade and direct the light with ease. A convenient switch on the back of the shade operates a 3-step dimmer to adjust the lamp's brightness at the touch of a button.

Black (BK)

GLASS White WT

MATERIAL Steel

RATINGS cETLus Damp Location