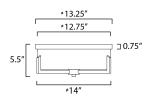

#### **MEASUREMENTS**

DIMENSION : 14" L x 14" W x 5.5" H CANOPY : 13.25" W x 0.75" H x 13.25" L

HANGING WEIGHT : 4.69 lb