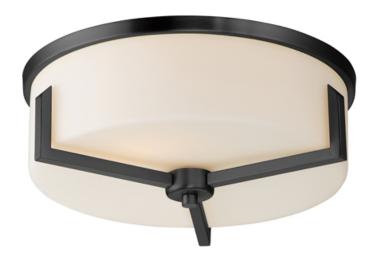

## PRODUCT DESCRIPTION

Inspired by the Modernist architect Edward Dart, this collection features straight line frames finished in Satin Brass, Satin Nickel, or Matte Black that support Satin White glass cylinders for a clean and modern look. The frames' ends turn up before the glass in sharp mitered angles emphasizing a minimalist geometry popular in Modernist work.