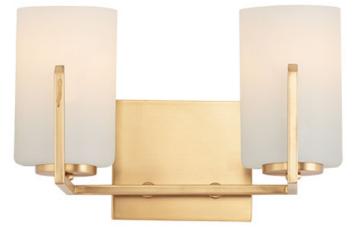

## **PRODUCT DESCRIPTION**

Inspired by the Modernist architect Edward Dart, this collection features straight line frames finished in Satin Brass, Satin Nickel, or Matte Black that support Satin White glass cylinders for a clean and modern look. The frames' ends turn up before the glass in sharp mitered angles emphasizing a minimalist geometry popular in Modernist work.