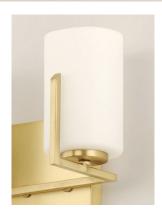

## **PRODUCT DESCRIPTION**

Inspired by the Modernist architect Edward Dart, this collection features straight line frames finished in Satin Brass, Satin Nickel, or Matte Black that support Satin White glass cylinders for a clean and modern look. The frames' ends turn up before the glass in sharp mitered angles emphasizing a minimalist geometry popular in Modernist work.

## **FINISHES OPTION**

GLASS

Satin White SW

MATERIAL Steel, Glass

RATINGS cETLus Damp Location

ADDITIONAL INSTALL UP/DOWN: Up/Down OPERATING TEMPERATURE: -20°C (-4°F), 40°C (104°F)

Always consult a qualified electrician before installing any lighting product.