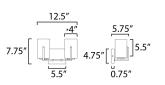

| MEASUREM | ENTS |
|----------|------|
|----------|------|

## DIMENSION BACK PLATE HANGING WEIGHT LAMPING INPUT VOLTAGE BULB **BULB INCLUDED** DIMMABLE

: 12.5" W x 7.75" H x 5.75" Ext : 5.5" W x 4.75" H x 5.5" HCO : 2.34 lb

:120V : 2 x 60W Incandescent E26 Medium , 120W Total : (Not Included) LIGHTING\_DIRECTION : Up/Down