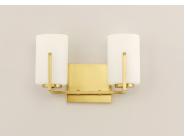

## **PRODUCT DESCRIPTION**

Inspired by the Modernist architect Edward Dart, this collection features straight line frames finished in Satin Brass, Satin Nickel, or Matte Black that support Satin White glass cylinders for a clean and modern look. The frames' ends turn up before the glass in sharp mitered angles emphasizing a minimalist geometry popular in Modernist work.