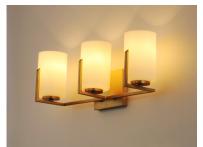

## **PRODUCT DESCRIPTION**

Inspired by the Modernist architect Edward Dart, this collection features straight line frames finished in Satin Brass, Satin Nickel, or Matte Black that support Satin White glass cylinders for a clean and modern look. The frames' ends turn up before the glass in sharp mitered angles emphasizing a minimalist geometry popular in Modernist work.

### LAMPING

:120V **INPUT VOLTAGE** 

**BULB** : 3 x 60W Incandescent E26 Medium, 180W Total

**BULB INCLUDED** : (Not Included)

DIMMABLE

LIGHTING\_DIRECTION: Up/Down