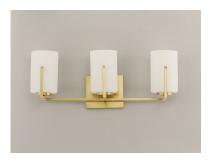

## **PRODUCT DESCRIPTION**

Inspired by the Modernist architect Edward Dart, this collection features straight line frames finished in Satin Brass, Satin Nickel, or Matte Black that support Satin White glass cylinders for a clean and modern look. The frames' ends turn up before the glass in sharp mitered angles emphasizing a minimalist geometry popular in Modernist work.

## **FINISHES OPTION**

Black (BK)

Satin Brass (SBR)

Satin Nickel (SN)