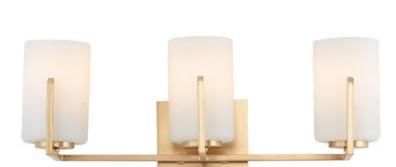

## **PRODUCT DESCRIPTION**

Inspired by the Modernist architect Edward Dart, this collection features straight line frames finished in Satin Brass, Satin Nickel, or Matte Black that support Satin White glass cylinders for a clean and modern look. The frames' ends turn up before the glass in sharp mitered angles emphasizing a minimalist geometry popular in Modernist work.

## **FINISHES OPTION**

Black (BK)

Satin Brass (SBR)

Satin Nickel (SN)