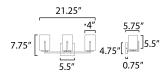

#### **MEASUREMENTS**

: 21.25" W x 7.75" H x 5.75" Ext DIMENSION **BACK PLATE** : 5.5" W x 4.75" H x 5.5" HCO

HANGING WEIGHT : 3.04 lb