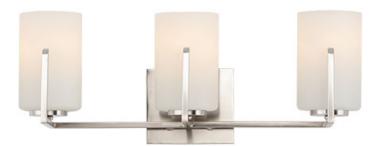

## **PRODUCT DESCRIPTION**

Inspired by the Modernist architect Edward Dart, this collection features straight line frames finished in Satin Brass, Satin Nickel, or Matte Black that support Satin White glass cylinders for a clean and modern look. The frames' ends turn up before the glass in sharp mitered angles emphasizing a minimalist geometry popular in Modernist work.