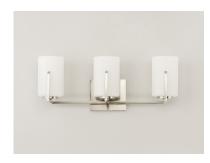

## **PRODUCT DESCRIPTION**

Inspired by the Modernist architect Edward Dart, this collection features straight line frames finished in Satin Brass, Satin Nickel, or Matte Black that support Satin White glass cylinders for a clean and modern look. The frames' ends turn up before the glass in sharp mitered angles emphasizing a minimalist geometry popular in Modernist work.