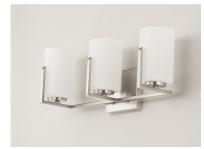

## **PRODUCT DESCRIPTION**

Inspired by the Modernist architect Edward Dart, this collection features straight line frames finished in Satin Brass, Satin Nickel, or Matte Black that support Satin White glass cylinders for a clean and modern look. The frames' ends turn up before the glass in sharp mitered angles emphasizing a minimalist geometry popular in Modernist work.