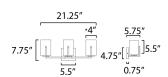

#### **MEASUREMENTS**

: 21.25" W x 7.75" H x 5.75" Ext DIMENSION **BACK PLATE** : 5.5" W x 4.75" H x 5.5" HCO

HANGING WEIGHT : 3.04 lb