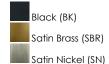

### **PRODUCT DESCRIPTION**

Inspired by the Modernist architect Edward Dart, this collection features straight line frames finished in Satin Brass, Satin Nickel, or Matte Black that support Satin White glass cylinders for a clean and modern look. The frames' ends turn up before the glass in sharp mitered angles emphasizing a minimalist geometry popular in Modernist work.





# **MEASUREMENTS**

DIMENSION : 29.75" W x 7.75" H x 5.75" Ext BACK PLATE : 5.5" W x 4.75" H x 5.5" HCO

HANGING WEIGHT : 4.62 lb

LAMPING

:120V **INPUT VOLTAGE** 

BULB : 4 x 60W Incandescent E26 Medium, 240W Total

**BULB INCLUDED** : (Not Included)

DIMMABLE

LIGHTING\_DIRECTION: Up/Down

#### **FINISHES OPTION**



## **GLASS**

Satin White SW

# MATERIAL

Steel, Glass

### **RATINGS**

cETLus

Damp Location







#### **ADDITIONAL**

INSTALL UP/DOWN: Up/Down **OPERATING TEMPERATURE:** -20°C (-4°F), 40°C (104°F)

Always consult a qualified electrician before installing any lighting product.



WESTERN DISTRIBUTION CENTER (HEADQUARTER) 253 NORTH VINELAND AVE I CITY OF INDUSTRY, CA 91746