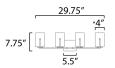

# **MEASUREMENTS**

DIMENSION : 29.75" W x 7.75" H x 5.75" Ext BACK PLATE : 5.5" W x 4.75" H x 5.5" HCO

HANGING WEIGHT : 4.62 lb

LAMPING

:120V **INPUT VOLTAGE** 

BULB : 4 x 60W Incandescent E26 Medium, 240W Total