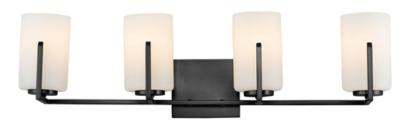

### **PRODUCT DESCRIPTION**

Inspired by the Modernist architect Edward Dart, this collection features straight line frames finished in Satin Brass, Satin Nickel, or Matte Black that support Satin White glass cylinders for a clean and modern look. The frames' ends turn up before the glass in sharp mitered angles emphasizing a minimalist geometry popular in Modernist work.