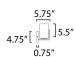

# **MEASUREMENTS**

DIMENSION : 29.75" W x 7.75" H x 5.75" Ext BACK PLATE : 5.5" W x 4.75" H x 5.5" HCO

HANGING WEIGHT : 4.62 lb

LAMPING

:120V **INPUT VOLTAGE** 

BULB : 4 x 60W Incandescent E26 Medium, 240W Total