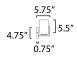

### **MEASUREMENTS**

DIMENSION : 29.75" W x 7.75" H x 5.75" Ext BACK PLATE : 5.5" W x 4.75" H x 5.5" HCO

HANGING WEIGHT : 4.62 lb