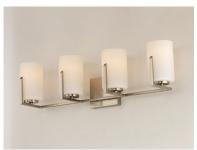

# **PRODUCT DESCRIPTION**

Inspired by the Modernist architect Edward Dart, this collection features straight line frames finished in Satin Brass, Satin Nickel, or Matte Black that support Satin White glass cylinders for a clean and modern look. The frames' ends turn up before the glass in sharp mitered angles emphasizing a minimalist geometry popular in Modernist work.

# **FINISHES OPTION**

Black (BK)

Satin Brass (SBR)

Satin Nickel (SN)