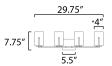

### **MEASUREMENTS**

DIMENSION : 29.75" W x 7.75" H x 5.75" Ext BACK PLATE : 5.5" W x 4.75" H x 5.5" HCO

HANGING WEIGHT : 4.62 lb