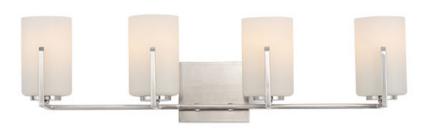

# **PRODUCT DESCRIPTION**

Inspired by the Modernist architect Edward Dart, this collection features straight line frames finished in Satin Brass, Satin Nickel, or Matte Black that support Satin White glass cylinders for a clean and modern look. The frames' ends turn up before the glass in sharp mitered angles emphasizing a minimalist geometry popular in Modernist work.

# **FINISHES OPTION**

Black (BK)

Satin Brass (SBR)

Satin Nickel (SN)