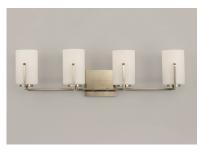

# **PRODUCT DESCRIPTION**

Inspired by the Modernist architect Edward Dart, this collection features straight line frames finished in Satin Brass, Satin Nickel, or Matte Black that support Satin White glass cylinders for a clean and modern look. The frames' ends turn up before the glass in sharp mitered angles emphasizing a minimalist geometry popular in Modernist work.

# **FINISHES OPTION**

Black (BK)

Satin Brass (SBR)

Satin Nickel (SN)