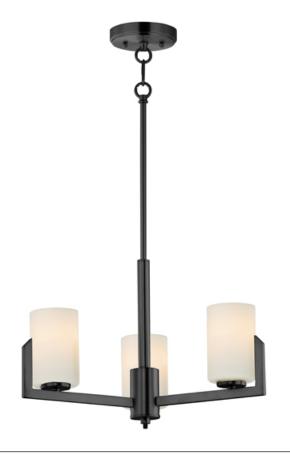

## **PRODUCT DESCRIPTION**

Inspired by the Modernist architect Edward Dart, this collection features straight line frames finished in Satin Brass, Satin Nickel, or Matte Black that support Satin White glass cylinders for a clean and modern look. The frames' ends turn up before the glass in sharp mitered angles emphasizing a minimalist geometry popular in Modernist work.