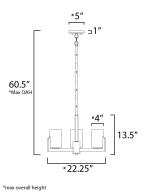

## **MEASUREMENTS**

DIMENSION MAX OAH CANOPY

HANGING WEIGHT

## LAMPING

INPUT VOLTAGE : 120V BULB **BULB INCLUDED** DIMMABLE

: 22.25" L x 22.25" W x 13.5" H : 60.5" OAH : 5"W x 1"H x 5"L

: 5.69 lb

: 3 x 60W Incandescent E26 Medium , 180W Total : (Not Included) :