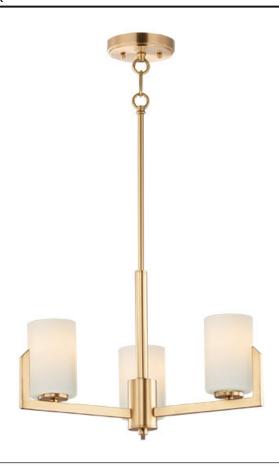

### PRODUCT DESCRIPTION

Inspired by the Modernist architect Edward Dart, this collection features straight line frames finished in Satin Brass, Satin Nickel, or Matte Black that support Satin White glass cylinders for a clean and modern look. The frames' ends turn up before the glass in sharp mitered angles emphasizing a minimalist geometry popular in Modernist work.