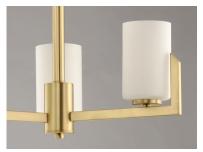

### PRODUCT DESCRIPTION

Inspired by the Modernist architect Edward Dart, this collection features straight line frames finished in Satin Brass, Satin Nickel, or Matte Black that support Satin White glass cylinders for a clean and modern look. The frames' ends turn up before the glass in sharp mitered angles emphasizing a minimalist geometry popular in Modernist work.

### GLASS

Satin White SW