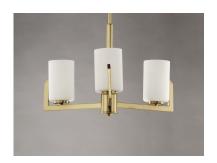

### PRODUCT DESCRIPTION

Inspired by the Modernist architect Edward Dart, this collection features straight line frames finished in Satin Brass, Satin Nickel, or Matte Black that support Satin White glass cylinders for a clean and modern look. The frames' ends turn up before the glass in sharp mitered angles emphasizing a minimalist geometry popular in Modernist work.