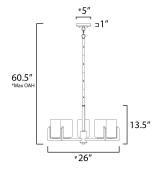

\*max overall height

#### **MEASUREMENTS**

DIMENSION : 26" L x 26" W x 13.5" H

MAX OAH : 60.5" OAH CANOPY : 5" W x 1" H x 5" L

: 7.72 lb HANGING WEIGHT