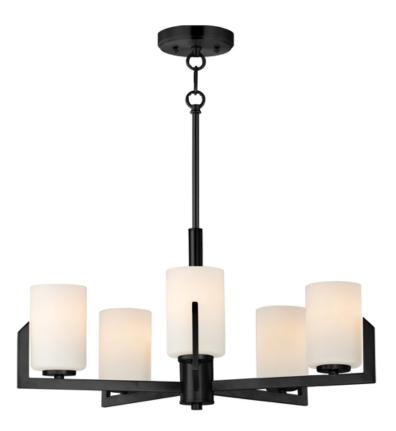

### **PRODUCT DESCRIPTION**

Inspired by the Modernist architect Edward Dart, this collection features straight line frames finished in Satin Brass, Satin Nickel, or Matte Black that support Satin White glass cylinders for a clean and modern look. The frames' ends turn up before the glass in sharp mitered angles emphasizing a minimalist geometry popular in Modernist work.

### **FINISHES OPTION**

Black (BK)

Satin Brass (SBR)

Satin Nickel (SN)

### **GLASS**

Satin White SW

# MATERIAL

Steel, Glass