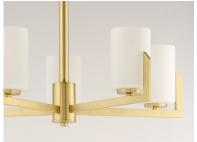

### PRODUCT DESCRIPTION

Inspired by the Modernist architect Edward Dart, this collection features straight line frames finished in Satin Brass, Satin Nickel, or Matte Black that support Satin White glass cylinders for a clean and modern look. The frames' ends turn up before the glass in sharp mitered angles emphasizing a minimalist geometry popular in Modernist work.