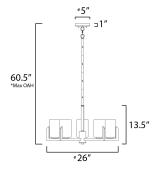

\*max overall height

# MEASUREMENTS

DIMENSION : 26" L x 26" W x 13.5" H

MAX OAH : 60.5" OAH CANOPY : 5" W x 1" H x 5" L

HANGING WEIGHT : 7.72 lb