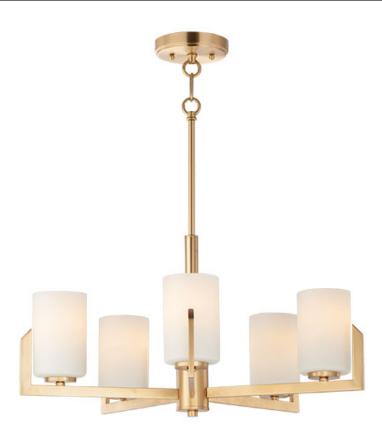

### PRODUCT DESCRIPTION

Inspired by the Modernist architect Edward Dart, this collection features straight line frames finished in Satin Brass, Satin Nickel, or Matte Black that support Satin White glass cylinders for a clean and modern look. The frames' ends turn up before the glass in sharp mitered angles emphasizing a minimalist geometry popular in Modernist work.

### **FINISHES OPTION**

Black (BK)

Satin Brass (SBR)

Satin Nickel (SN)

## GLASS

Satin White SW

## MATERIAL

Steel, Glass