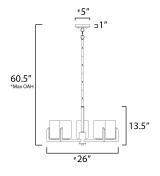

\*max overall height

# MEASUREMENTS

DIMENSION : 26" L x 26" W x 13.5" H

MAX OAH : 60.5" OAH CANOPY : 5" W x 1" H x 5" L

HANGING WEIGHT : 7.72 lb