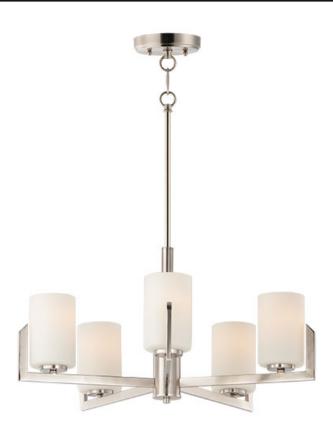

#### PRODUCT DESCRIPTION

Inspired by the Modernist architect Edward Dart, this collection features straight line frames finished in Satin Brass, Satin Nickel, or Matte Black that support Satin White glass cylinders for a clean and modern look. The frames' ends turn up before the glass in sharp mitered angles emphasizing a minimalist geometry popular in Modernist work.

#### **FINISHES OPTION**

Black (BK)

Satin Brass (SBR)

Satin Nickel (SN)

### GLASS

Satin White SW