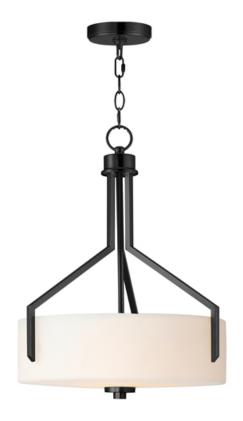

### **PRODUCT DESCRIPTION**

\*max overall height

Inspired by the Modernist architect Edward Dart, this collection features straight line frames finished in Satin Brass, Satin Nickel, or Matte Black that support Satin White glass cylinders for a clean and modern look. The frames' ends turn up before the glass in sharp mitered angles emphasizing a minimalist geometry popular in Modernist work.