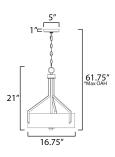

## **MEASUREMENTS**

DIMENSION MAX OAH CANOPY HANGING WEIGHT : 16.75" L x 16.75" W x 21" H : 61.75" OAH : 5"W x 1"H x 5"L