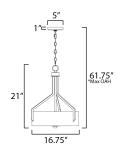

\*max overall height

#### **MEASUREMENTS**

DIMENSION : 16.75" L x 16.75" W x 21" H

MAX OAH : 61.75" OAH CANOPY : 5" W x 1" H x 5" L

HANGING WEIGHT : 8.6 lb