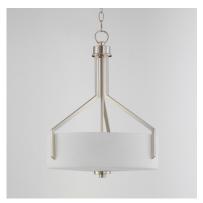

# PRODUCT DESCRIPTION

Inspired by the Modernist architect Edward Dart, this collection features straight line frames finished in Satin Brass, Satin Nickel, or Matte Black that support Satin White glass cylinders for a clean and modern look. The frames' ends turn up before the glass in sharp mitered angles emphasizing a minimalist geometry popular in Modernist work.

### GLASS

Satin White SW

#### MATERIAL

Steel, Acrylic, Glass