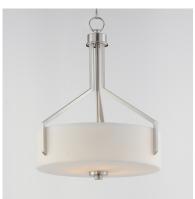

# PRODUCT DESCRIPTION

Inspired by the Modernist architect Edward Dart, this collection features straight line frames finished in Satin Brass, Satin Nickel, or Matte Black that support Satin White glass cylinders for a clean and modern look. The frames' ends turn up before the glass in sharp mitered angles emphasizing a minimalist geometry popular in Modernist work.

### GLASS

Satin White SW

#### MATERIAL

Steel, Acrylic, Glass