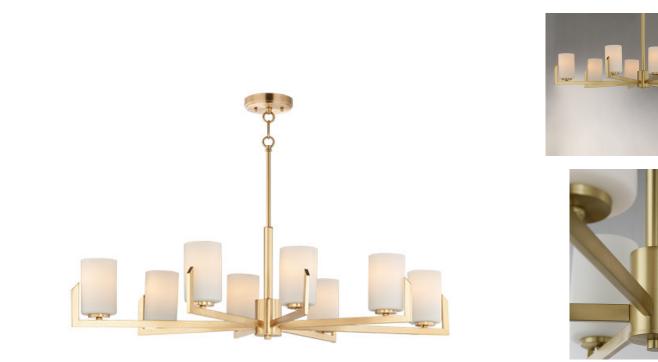

## **PRODUCT DESCRIPTION**

\*max overall height

Inspired by the Modernist architect Edward Dart, this collection features straight line frames finished in Satin Brass, Satin Nickel, or Matte Black that support Satin White glass cylinders for a clean and modern look. The frames' ends turn up before the glass in sharp mitered angles emphasizing a minimalist geometry popular in Modernist work.

## **FINISHES OPTION**

Black (BK) Satin Brass (SBR) Satin Nickel (SN)

GLASS

Satin White SW

MATERIAL Steel, Glass