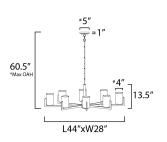

## **MEASUREMENTS**

DIMENSION MAX OAH CANOPY HANGING WEIGHT : 8.6 lb

LAMPING INPUT VOLTAGE : 120V BULB BULB INCLUDED

: 44" L x 28" W x 13.5" H : 60.5" OAH : 5" W x 1" H x 5" L

: 8 x 60W Incandescent E26 Medium , 128W Total : (Not Included)