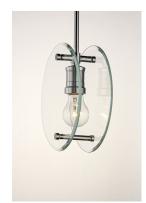

## PRODUCT DESCRIPTION

Round Clear beveled edge glass panels are suspended from frames of Polished Chrome for crisp and clean look. Simple, yet elegant, this collection delivers a quiet sophistication for everyday living.

#### **FINISHES OPTION**

Polished Chrome (PC)

### GLASS

Clear CL