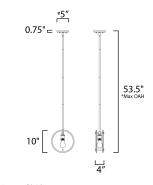

# **MEASUREMENTS**

DIMENSION : 10" L x 4" W x 10" H

MAX OAH : 53.5" OAH

CANOPY : 5" W x 0.75" H x 5" L

HANGING WEIGHT : 4.62 lb