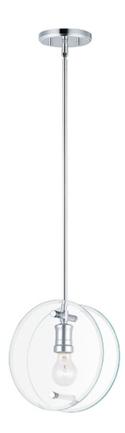

## PRODUCT DESCRIPTION

Round Clear beveled edge glass panels are suspended from frames of Polished Chrome for crisp and clean look. Simple, yet elegant, this collection delivers a quiet sophistication for everyday living.

#### **FINISHES OPTION**

Polished Chrome (PC)

### GLASS

Clear CL