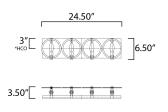

# **MEASUREMENTS**

**DIMENSION** : 24.5" W x 6.5" H x 3.5" Ext

MAX OAH : 24" W x 6.4" H

: 5.94 lb HANGING WEIGHT

LAMPING

INPUT VOLTAGE : 120V

: 4 x 60W Incandescent E12 G16.5 , 240W Total BULB

**BULB INCLUDED** : (Not Included)