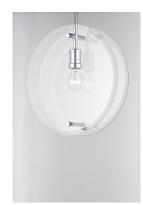

## PRODUCT DESCRIPTION

Round Clear beveled edge glass panels are suspended from frames of Polished Chrome for crisp and clean look. Simple, yet elegant, this collection delivers a quiet sophistication for everyday living.

### GLASS

Clear CL

#### **FINISHES OPTION**

Polished Chrome (PC)