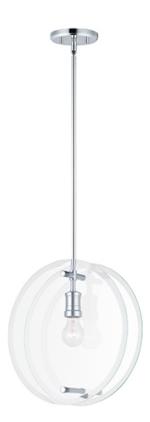

## PRODUCT DESCRIPTION

Round Clear beveled edge glass panels are suspended from frames of Polished Chrome for crisp and clean look. Simple, yet elegant, this collection delivers a quiet sophistication for everyday living.

### GLASS

Clear CL

#### **FINISHES OPTION**

Polished Chrome (PC)