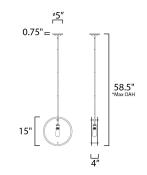

max overall height

# **MEASUREMENTS**

DIMENSION : 15" L x 4" W x 15" H

MAX OAH : 58.5" OAH

CANOPY : 5" W x 0.75" H x 5" L

HANGING WEIGHT : 7.1 lb