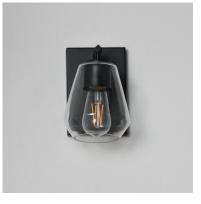

## **PRODUCT DESCRIPTION**

Crystalline clarity meets modern structure in the Geode collection. Inspired by the faceted symmetry of natural mineral formations, each clear glass shade is cut in an angular form that plays with light and shadow. The bold, geometric silhouette feels effortlessly architectural -- elevated further by subtle industrial notes like knurled screw collars and diamond shaped tubing on bath configurations. Offered in a range of sizes and finishes, Geode brings sculptural interest to kitchens, bathrooms, and dining rooms as well as statement-making entryways.