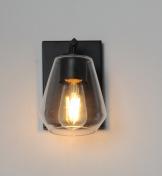

## **PRODUCT DESCRIPTION**

Crystalline clarity meets modern structure in the Geode collection. Inspired by the faceted symmetry of natural mineral formations, each clear glass shade is cut in an angular form that plays with light and shadow. The bold, geometric silhouette feels effortlessly architectural -- elevated further by subtle industrial notes like knurled screw collars and diamond shaped tubing on bath configurations. Offered in a range of sizes and finishes, Geode brings sculptural interest to kitchens, bathrooms, and dining rooms as well as statement-making entryways.