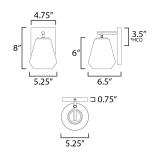

\*Height from center of outlet to the top of the fixture

MEASUREMENTS D

| DIMENSION                    | : 5.25" W x 8" H x 6.5" Ext                   |
|------------------------------|-----------------------------------------------|
| MAX OAH                      | : 4.75" W x 7" H                              |
| HANGING WEIGHT               | : 1.76 lb                                     |
| LAMPING                      |                                               |
| INPUT VOLTAGE                | : 120V                                        |
| BULB                         | : 1 x 60W Incandescent E26 Medium , 60W Total |
| BULB INCLUDED                | : (Not Included)                              |
| DIMMABLE                     | : Triac or ELV                                |
| LIGHTING_DIRECTION : Up/Down |                                               |
|                              |                                               |