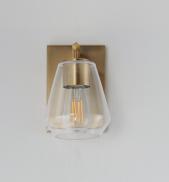

## **PRODUCT DESCRIPTION**

Crystalline clarity meets modern structure in the Geode collection. Inspired by the faceted symmetry of natural mineral formations, each clear glass shade is cut in an angular form that plays with light and shadow. The bold, geometric silhouette feels effortlessly architectural -- elevated further by subtle industrial notes like knurled screw collars and diamond shaped tubing on bath configurations. Offered in a range of sizes and finishes, Geode brings sculptural interest to kitchens, bathrooms, and dining rooms as well as statement-making entryways.