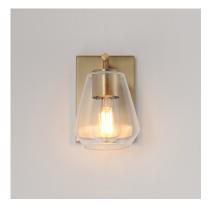

## **PRODUCT DESCRIPTION**

Crystalline clarity meets modern structure in the Geode collection. Inspired by the faceted symmetry of natural mineral formations, each clear glass shade is cut in an angular form that plays with light and shadow. The bold, geometric silhouette feels effortlessly architectural -- elevated further by subtle industrial notes like knurled screw collars and diamond shaped tubing on bath configurations. Offered in a range of sizes and finishes, Geode brings sculptural interest to kitchens, bathrooms, and dining rooms as well as statement-making entryways.