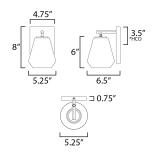

\*Height from center of outlet to the top of the fixture

MEASUREMENTS DI

| DIMENSION                    | : 5.25" W x 8" H x 6.5" Ext                   |
|------------------------------|-----------------------------------------------|
| MAX OAH                      | : 4.75" W x 7" H                              |
| HANGING WEIGHT               | : 1.76 lb                                     |
| LAMPING                      |                                               |
| INPUT VOLTAGE                | : 120V                                        |
| BULB                         | : 1 x 60W Incandescent E26 Medium , 60W Total |
| BULB INCLUDED                | : (Not Included)                              |
| DIMMABLE                     | : Triac or ELV                                |
| LIGHTING_DIRECTION : Up/Down |                                               |
|                              |                                               |