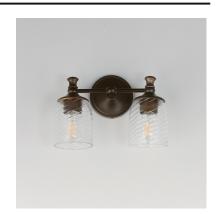

# PRODUCT DESCRIPTION

Traditional bell glass shades are reimagined with a swirling and fluted pattern. These Clear Ribbed glass shades are combined with traditional elements on the frame that complete the design. Available in Polished Nickel, Antique Bronze, or Satin Champagne finishes.

### **FINISHES OPTION**

Antique Bronze (ANB)

Black (BK)

Satin Champagne (SCH)

Satin Nickel (SN)

# GLASS

Clear Ribbed CR