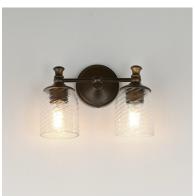

# PRODUCT DESCRIPTION

Traditional bell glass shades are reimagined with a swirling and fluted pattern. These Clear Ribbed glass shades are combined with traditional elements on the frame that complete the design. Available in Polished Nickel, Antique Bronze, or Satin Champagne finishes.

### **FINISHES OPTION**

Antique Bronze (ANB)

Black (BK)

Satin Champagne (SCH)

Satin Nickel (SN)

# GLASS

Clear Ribbed CR