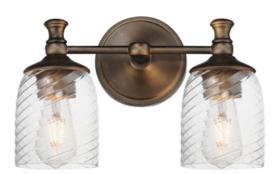

# PRODUCT DESCRIPTION

Traditional bell glass shades are reimagined with a swirling and fluted pattern. These Clear Ribbed glass shades are combined with traditional elements on the frame that complete the design. Available in Polished Nickel, Antique Bronze, or Satin Champagne finishes.

### **FINISHES OPTION**

Antique Bronze (ANB)

Black (BK)

Satin Champagne (SCH)

Satin Nickel (SN)

# GLASS

Clear Ribbed CR