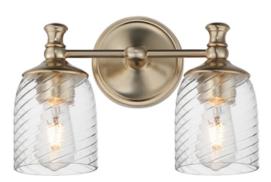

## PRODUCT DESCRIPTION

Traditional bell glass shades are reimagined with a swirling and fluted pattern. These Clear Ribbed glass shades are combined with traditional elements on the frame that complete the design. Available in Polished Nickel, Antique Bronze, or Satin Champagne finishes.

#### **FINISHES OPTION**

Antique Bronze (ANB)

Black (BK)

Satin Champagne (SCH)

Satin Nickel (SN)

## **GLASS**

Clear Ribbed CR