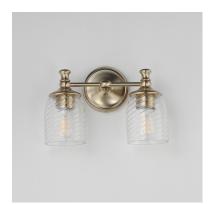

## PRODUCT DESCRIPTION

Traditional bell glass shades are reimagined with a swirling and fluted pattern. These Clear Ribbed glass shades are combined with traditional elements on the frame that complete the design. Available in Polished Nickel, Antique Bronze, or Satin Champagne finishes.

#### **FINISHES OPTION**

Antique Bronze (ANB)

Black (BK)

Satin Champagne (SCH)

Satin Nickel (SN)

## **GLASS**

Clear Ribbed CR