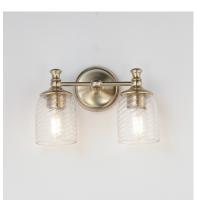

## PRODUCT DESCRIPTION

Traditional bell glass shades are reimagined with a swirling and fluted pattern. These Clear Ribbed glass shades are combined with traditional elements on the frame that complete the design. Available in Polished Nickel, Antique Bronze, or Satin Champagne finishes.

#### **FINISHES OPTION**

Antique Bronze (ANB)

Black (BK)

Satin Champagne (SCH)

Satin Nickel (SN)

## **GLASS**

Clear Ribbed CR