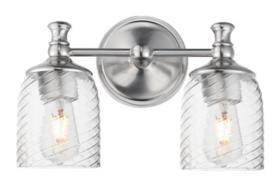

## PRODUCT DESCRIPTION

Traditional bell glass shades are reimagined with a swirling and fluted pattern. These Clear Ribbed glass shades are combined with traditional elements on the frame that complete the design. Available in Polished Nickel, Antique Bronze, or Satin Champagne finishes.

#### **MEASUREMENTS**

DIMENSION : 14" W x 9" H x 6" Ext **BACK PLATE** : 5" W x 5" H x 2.5" HCO

HANGING WEIGHT : 4.9 lb

## **GLASS**

Clear Ribbed CR