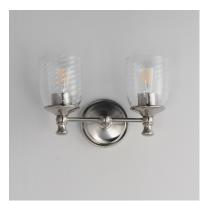

## PRODUCT DESCRIPTION

Traditional bell glass shades are reimagined with a swirling and fluted pattern. These Clear Ribbed glass shades are combined with traditional elements on the frame that complete the design. Available in Polished Nickel, Antique Bronze, or Satin Champagne finishes.

## **GLASS**

Clear Ribbed CR