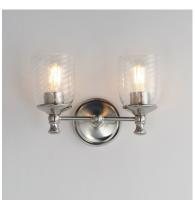

## PRODUCT DESCRIPTION

Traditional bell glass shades are reimagined with a swirling and fluted pattern. These Clear Ribbed glass shades are combined with traditional elements on the frame that complete the design. Available in Polished Nickel, Antique Bronze, or Satin Champagne finishes.

## **GLASS**

Clear Ribbed CR