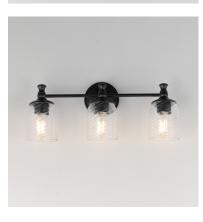

## **PRODUCT DESCRIPTION**

Traditional bell glass shades are reimagined with a swirling and fluted pattern. These Clear Ribbed glass shades are combined with traditional elements on the frame that complete the design. Available in Polished Nickel, Antique Bronze, or Satin Champagne finishes.

**MEASUREMENTS** 

DIMENSION BACK PLATE HANGING WEIGHT : 23" W x 9" H x 6" Ext : 5" W x 5" H x 2.5" HCO

## LAMPING

INPUT VOLTAGE :120V BULB **BULB INCLUDED** DIMMABLE

: 7.4 lb

LIGHTING\_DIRECTION : Up/Down

: 3 x 60W Incandescent E26 Medium , 180W Total : (Not Included)