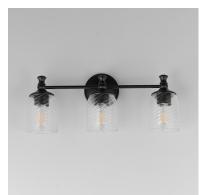

## **PRODUCT DESCRIPTION**

Traditional bell glass shades are reimagined with a swirling and fluted pattern. These Clear Ribbed glass shades are combined with traditional elements on the frame that complete the design. Available in Polished Nickel, Antique Bronze, or Satin Champagne finishes.

**MEASUREMENTS** 

DIMENSION BACK PLATE HANGING WEIGHT : 23" W x 9" H x 6" Ext : 5" W x 5" H x 2.5" HCO

## LAMPING

INPUT VOLTAGE :120V BULB **BULB INCLUDED** DIMMABLE

: 7.4 lb

LIGHTING\_DIRECTION : Up/Down

: 3 x 60W Incandescent E26 Medium , 180W Total : (Not Included)