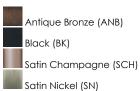

## **PRODUCT DESCRIPTION**

Traditional bell glass shades are reimagined with a swirling and fluted pattern. These Clear Ribbed glass shades are combined with traditional elements on the frame that complete the design. Available in Polished Nickel, Antique Bronze, or Satin Champagne finishes.

## **FINISHES OPTION**

GLASS Clear Ribbed CR

MATERIAL Steel, Glass

RATINGS cULus Damp Location

ADDITIONAL INSTALL UP/DOWN: Up/Down OPERATING TEMPERATURE: -20°C (-4°F), 40°C (104°F)

Always consult a qualified electrician before installing any lighting product.