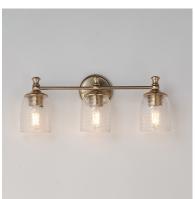

# PRODUCT DESCRIPTION

Traditional bell glass shades are reimagined with a swirling and fluted pattern. These Clear Ribbed glass shades are combined with traditional elements on the frame that complete the design. Available in Polished Nickel, Antique Bronze, or Satin Champagne finishes.

## **GLASS**

Clear Ribbed CR

#### **FINISHES OPTION**

Antique Bronze (ANB)

Black (BK)

Satin Champagne (SCH)

Satin Nickel (SN)