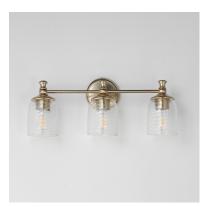

# PRODUCT DESCRIPTION

Traditional bell glass shades are reimagined with a swirling and fluted pattern. These Clear Ribbed glass shades are combined with traditional elements on the frame that complete the design. Available in Polished Nickel, Antique Bronze, or Satin Champagne finishes.

## **GLASS**

Clear Ribbed CR

#### **FINISHES OPTION**

Antique Bronze (ANB)

Black (BK)

Satin Champagne (SCH)

Satin Nickel (SN)