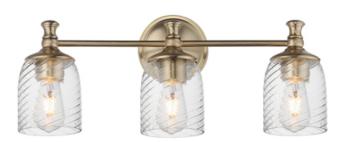

# PRODUCT DESCRIPTION

Traditional bell glass shades are reimagined with a swirling and fluted pattern. These Clear Ribbed glass shades are combined with traditional elements on the frame that complete the design. Available in Polished Nickel, Antique Bronze, or Satin Champagne finishes.

## **GLASS**

Clear Ribbed CR

#### **FINISHES OPTION**

Antique Bronze (ANB)

Black (BK)

Satin Champagne (SCH)

Satin Nickel (SN)