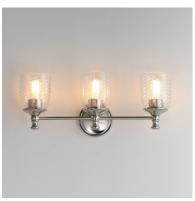

# PRODUCT DESCRIPTION

Traditional bell glass shades are reimagined with a swirling and fluted pattern. These Clear Ribbed glass shades are combined with traditional elements on the frame that complete the design. Available in Polished Nickel, Antique Bronze, or Satin Champagne finishes.

## **LAMPING**

INPUT VOLTAGE : 120V

**BULB** : 3 x 60W Incandescent E26 Medium, 180W Total

**BULB INCLUDED** : (Not Included)

DIMMABLE

LIGHTING\_DIRECTION: Up/Down