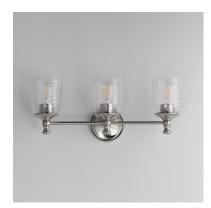

# PRODUCT DESCRIPTION

Traditional bell glass shades are reimagined with a swirling and fluted pattern. These Clear Ribbed glass shades are combined with traditional elements on the frame that complete the design. Available in Polished Nickel, Antique Bronze, or Satin Champagne finishes.

### **MEASUREMENTS**

DIMENSION : 23" W x 9" H x 6" Ext **BACK PLATE** : 5" W x 5" H x 2.5" HCO

HANGING WEIGHT : 7.4 lb