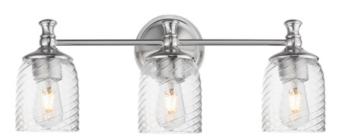

# PRODUCT DESCRIPTION

Traditional bell glass shades are reimagined with a swirling and fluted pattern. These Clear Ribbed glass shades are combined with traditional elements on the frame that complete the design. Available in Polished Nickel, Antique Bronze, or Satin Champagne finishes.

#### **FINISHES OPTION**

Antique Bronze (ANB)

Black (BK)

Satin Champagne (SCH)

Satin Nickel (SN)

**GLASS** 

Clear Ribbed CR

MATERIAL

Steel, Glass