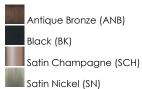

### **PRODUCT DESCRIPTION**

Traditional bell glass shades are reimagined with a swirling and fluted pattern. These Clear Ribbed glass shades are combined with traditional elements on the frame that complete the design. Available in Polished Nickel, Antique Bronze, or Satin Champagne finishes.

### **FINISHES OPTION**

GLASS Clear Ribbed CR

MATERIAL Steel, Glass