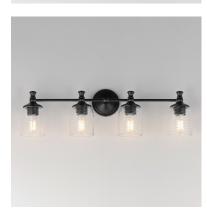

### **PRODUCT DESCRIPTION**

Traditional bell glass shades are reimagined with a swirling and fluted pattern. These Clear Ribbed glass shades are combined with traditional elements on the frame that complete the design. Available in Polished Nickel, Antique Bronze, or Satin Champagne finishes.

# MEASUREMENTS

DIMENSION BACK PLATE HANGING WEIGHT : 32.5" W x 9" H x 6" Ext : 5" W x 5" H x 2.5" HCO

INPUT VOLTAGE :120V BULB **BULB INCLUDED** DIMMABLE

: (Not Included) LIGHTING\_DIRECTION : Up/Down

:9lb

### LAMPING

: 4 x 60W Incandescent E26 Medium , 240W Total

### **FINISHES OPTION**

GLASS Clear Ribbed CR

MATERIAL Steel, Glass