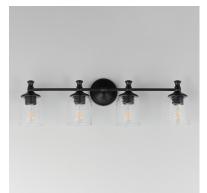

### **PRODUCT DESCRIPTION**

Traditional bell glass shades are reimagined with a swirling and fluted pattern. These Clear Ribbed glass shades are combined with traditional elements on the frame that complete the design. Available in Polished Nickel, Antique Bronze, or Satin Champagne finishes.

# MEASUREMENTS

DIMENSION BACK PLATE HANGING WEIGHT : 32.5" W x 9" H x 6" Ext : 5" W x 5" H x 2.5" HCO

INPUT VOLTAGE :120V BULB **BULB INCLUDED** DIMMABLE

: (Not Included) LIGHTING\_DIRECTION : Up/Down

:9lb

### LAMPING

: 4 x 60W Incandescent E26 Medium , 240W Total

### **FINISHES OPTION**

GLASS Clear Ribbed CR

MATERIAL Steel, Glass