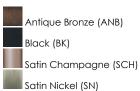

## **PRODUCT DESCRIPTION**

Traditional bell glass shades are reimagined with a swirling and fluted pattern. These Clear Ribbed glass shades are combined with traditional elements on the frame that complete the design. Available in Polished Nickel, Antique Bronze, or Satin Champagne finishes.

### **FINISHES OPTION**

GLASS Clear Ribbed CR

MATERIAL Steel, Glass