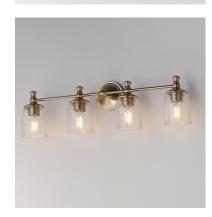

## **PRODUCT DESCRIPTION**

Traditional bell glass shades are reimagined with a swirling and fluted pattern. These Clear Ribbed glass shades are combined with traditional elements on the frame that complete the design. Available in Polished Nickel, Antique Bronze, or Satin Champagne finishes.

### **FINISHES OPTION**

GLASS Clear Ribbed CR

MATERIAL Steel, Glass