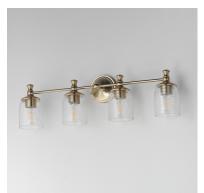

## **PRODUCT DESCRIPTION**

Traditional bell glass shades are reimagined with a swirling and fluted pattern. These Clear Ribbed glass shades are combined with traditional elements on the frame that complete the design. Available in Polished Nickel, Antique Bronze, or Satin Champagne finishes.

### **FINISHES OPTION**

GLASS Clear Ribbed CR

MATERIAL Steel, Glass