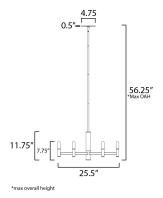

#### **MEASUREMENTS**

DIMENSION : 25.5" L x 25.5" W x 11.75" H

MAX OAH : 56.25" OAH

CANOPY : 4.75" W x 0.5" H x 4.75" L

HANGING WEIGHT : 5.3 lb