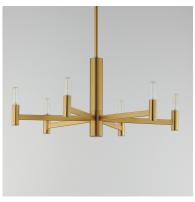

# **PRODUCT DESCRIPTION**

Straight extensions of rectilinear arms emanate from a cylindrical center housing in this transitional design. The candelabra is made in a corresponding cylindrical form playing into the geometries of this streamlined chandelier design. Available in a textured sandy Black or Natural Aged Brass, this collection pairs well with many design aesthetics at an economical price point. Use tubular lamps for an industrial or more modern aesthetic or torpedo shape for an update to the conventional chandelier design.

## **FINISHES OPTION**

Black (BK)

Natural Aged Brass (NAB)