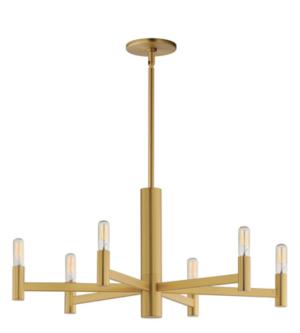

# **PRODUCT DESCRIPTION**

Straight extensions of rectilinear arms emanate from a cylindrical center housing in this transitional design. The candelabra is made in a corresponding cylindrical form playing into the geometries of this streamlined chandelier design. Available in a textured sandy Black or Natural Aged Brass, this collection pairs well with many design aesthetics at an economical price point. Use tubular lamps for an industrial or more modern aesthetic or torpedo shape for an update to the conventional chandelier design.

## **FINISHES OPTION**

Black (BK)

Natural Aged Brass (NAB)