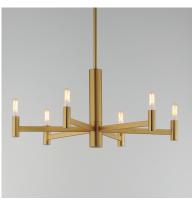

# **PRODUCT DESCRIPTION**

Straight extensions of rectilinear arms emanate from a cylindrical center housing in this transitional design. The candelabra is made in a corresponding cylindrical form playing into the geometries of this streamlined chandelier design. Available in a textured sandy Black or Natural Aged Brass, this collection pairs well with many design aesthetics at an economical price point. Use tubular lamps for an industrial or more modern aesthetic or torpedo shape for an update to the conventional chandelier design.

## **FINISHES OPTION**

Black (BK)

Natural Aged Brass (NAB)