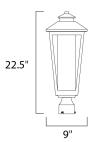

### **MEASUREMENTS**

: 9" L x 9" W x 22.5" H DIMENSION

HANGING WEIGHT : 7.44 lb