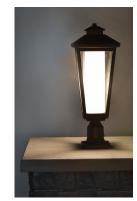

# PRODUCT DESCRIPTION

A slender profile traditional frame finished in Artesian Bronze with Clear glass outer pane with a Frost interior cylinder diffuser. Upscale styling at price that won't kill your budget.

## **LAMPING**

INPUT VOLTAGE : 120V

: 1 x 60W Incandescent E26 Medium , 60W Total

BULB INCLUDED : (Not Included)

DIMMABLE