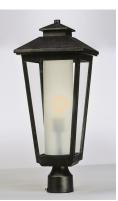

# PRODUCT DESCRIPTION

A slender profile traditional frame finished in Artesian Bronze with Clear glass outer pane with a Frost interior cylinder diffuser. Upscale styling at price that won't kill your budget.

### **MEASUREMENTS**

: 9" L x 9" W x 22.5" H DIMENSION

HANGING WEIGHT : 7.44 lb

### **FINISHES OPTION**

Artesian Bronze (AT)

## **GLASS**

Clear and Frosted CLFT