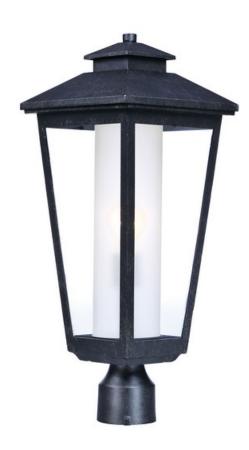

# PRODUCT DESCRIPTION

A slender profile traditional frame finished in Artesian Bronze with Clear glass outer pane with a Frost interior cylinder diffuser. Upscale styling at price that won't kill your budget.

### **MEASUREMENTS**

: 9" L x 9" W x 22.5" H DIMENSION

HANGING WEIGHT : 7.44 lb

### **FINISHES OPTION**

Artesian Bronze (AT)

## **GLASS**

Clear and Frosted CLFT