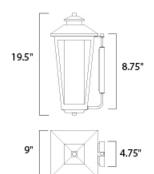

# **MEASUREMENTS**

DIMENSION : 9" W x 19.5" H x 10.25" Ext : 4.75" W x 8.75" H x 11" HCO **BACK PLATE** 

HANGING WEIGHT : 8.36 lb