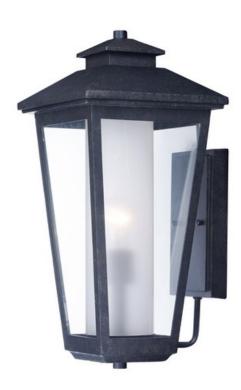

## **PRODUCT DESCRIPTION**

A slender profile traditional frame finished in Artesian Bronze with Clear glass outer pane with a Frost interior cylinder diffuser. Upscale styling at price that won't kill your budget.

#### **FINISHES OPTION**

Artesian Bronze (AT)

### **GLASS**

Clear and Frosted CLFT