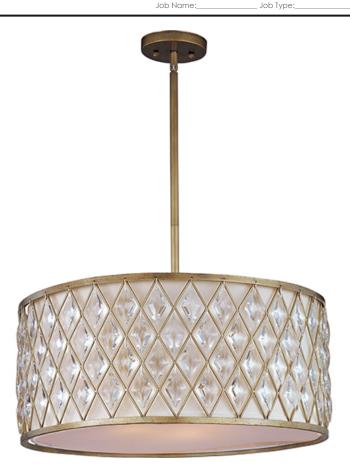

### **PRODUCT DESCRIPTION**

Diamond-shaped crystals gracefully fit the openings in these metal frames finished in a rustic Golden Silver finish, and creamy Off White fabric shades line each frame of the Diamond collection. The oval-shaped pendant is sure to be the focal point of any fine decor.

# FINISHES OPTION

Golden Silver (GS)

## MATERIAL Steel, Fabric Lampshade, Crystal

RATINGS cETLus Dry Location