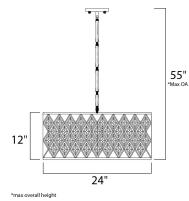

DIMENSION MAX OAH

CANOPY HANGING WEIGHT

## LAMPING

BULB

: 55" OAH : 5.11" W x 1" H : 22 lb

: 24" W x 12" H