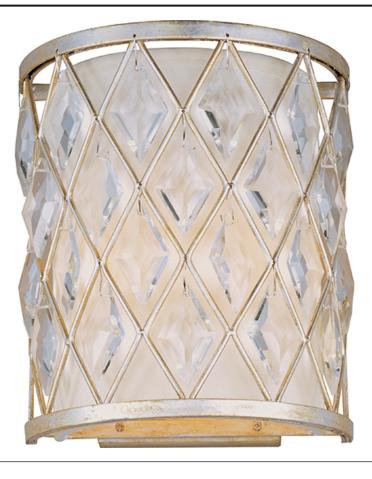

### **PRODUCT DESCRIPTION**

Diamond-shaped crystals gracefully fit the openings in these metal frames finished in a rustic Golden Silver finish, and creamy Off White fabric shades line each frame of the Diamond collection. The oval-shaped pendant is sure to be the focal point of any fine decor.

#### FINISHES OPTION

Golden Silver (GS)

## MATERIAL Steel, Fabric Lampshade, Crystal

RATINGS cETLus

Dry Location