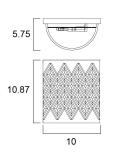

# MAX OAH CANOPY

HANGING WEIGHT LAMPING

INPUT VOLTAGE : 120V : 1,000 Rated : 2 x 40W Xenon G9 , 80W Total BULB INCLUDED : (Included) : Yes COLOR\_TEMP : 2900K

: 5.5 lb

: 10" W x 10.87" H x 5.75" Ext

: 5.9" W x 10.25" H