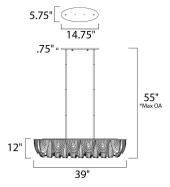

\*max overall height

# **MEASUREMENTS**

**DIMENSION** : 39" L x 12.5" W x 12" H

MAX OAH : 55" OAH

: 5.75" W x 0.75" H x 14.75" L CANOPY

HANGING WEIGHT : 30.87 lb