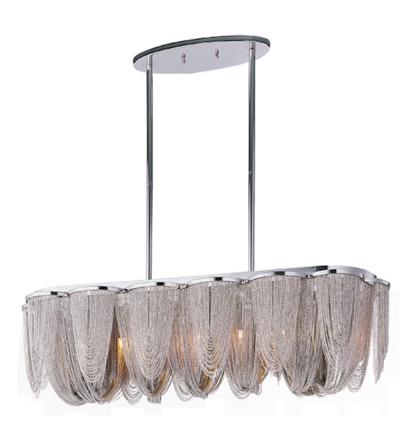

### PRODUCT DESCRIPTION

Chantilly collection features metal frames gracefully draped with Nickel finished jewelry chain. Metal trim rings of Polished Nickel add sharp contrast to the softness of the chain, which conceals the xenon light source.

### MATERIAL

Steel