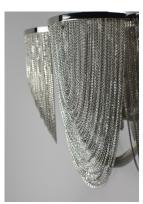

### PRODUCT DESCRIPTION

Chantilly collection features metal frames gracefully draped with Nickel finished jewelry chain. Metal trim rings of Polished Nickel add sharp contrast to the softness of the chain, which conceals the xenon light source.

### MATERIAL

Steel