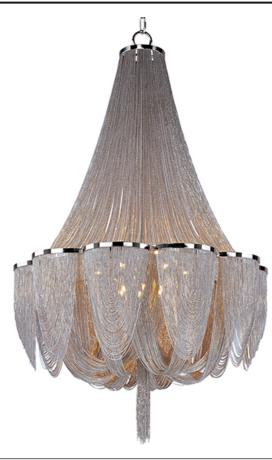

### **PRODUCT DESCRIPTION**

Chantilly collection features metal frames gracefully draped with Nickel finished jewelry chain. Metal trim rings of Polished Nickel add sharp contrast to the softness of the chain, which conceals the xenon light source.

#### **FINISHES OPTION**

Polished Nickel (PN)

### MATERIAL

Steel