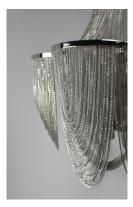

### **PRODUCT DESCRIPTION**

Chantilly collection features metal frames gracefully draped with Nickel finished jewelry chain. Metal trim rings of Polished Nickel add sharp contrast to the softness of the chain, which conceals the xenon light source.