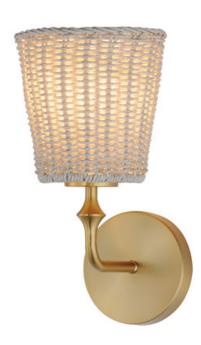

### **PRODUCT DESCRIPTION**

Featuring wicker shades made of synthetic rattan, this bath vanity lighting collection brings an elegant coastal flair to your space. Choose from a Natural wicker finish with a Dark Bronze frame accented by brushed golden highlights, or a Weathered White rattan with a Natural Aged Brass frame for a timelessly elegant composition.

## **FINISHES OPTION**

Dark Bronze (DBZ)

Natural Aged Brass (NAB)

# MATERIAL

Steel, Rattan