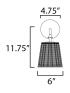

#### **MEASUREMENTS**

DIMENSION : 6" W x 11.75" H x 7.5" Ext

MAX OAH : 4.75" W x 4.75" H

HANGING WEIGHT : 2.2 lb

LAMPING

INPUT VOLTAGE : 120V

: 1 x 60W Incandescent E26 Medium, 60W Total **BULB** 

**BULB INCLUDED** : (Not Included)

DIMMABLE

LIGHTING\_DIRECTION: Up/Down

\*Height from center of outlet to the top of the fixture