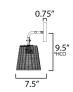

#### **MEASUREMENTS**

DIMENSION : 6" W x 11.75" H x 7.5" Ext

MAX OAH : 4.75" W x 4.75" H

HANGING WEIGHT : 2.2 lb

LAMPING

INPUT VOLTAGE : 120V

: 1 x 60W Incandescent E26 Medium, 60W Total **BULB** 

**BULB INCLUDED** : (Not Included)

DIMMABLE

LIGHTING\_DIRECTION: Up/Down

\*Height from center of outlet to the top of the fixture