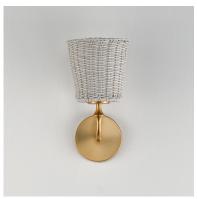

### **PRODUCT DESCRIPTION**

Featuring wicker shades made of synthetic rattan, this bath vanity lighting collection brings an elegant coastal flair to your space. Choose from a Natural wicker finish with a Dark Bronze frame accented by brushed golden highlights, or a Weathered White rattan with a Natural Aged Brass frame for a timelessly elegant composition.

## **FINISHES OPTION**

Dark Bronze (DBZ)

Natural Aged Brass (NAB)

# MATERIAL

Steel, Rattan