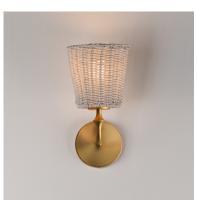

### **PRODUCT DESCRIPTION**

Featuring wicker shades made of synthetic rattan, this bath vanity lighting collection brings an elegant coastal flair to your space. Choose from a Natural wicker finish with a Dark Bronze frame accented by brushed golden highlights, or a Weathered White rattan with a Natural Aged Brass frame for a timelessly elegant composition.

## **FINISHES OPTION**

Dark Bronze (DBZ)

Natural Aged Brass (NAB)

# MATERIAL

Steel, Rattan