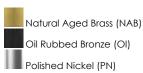

## **PRODUCT DESCRIPTION**

Ribbed ceramic shades are gracefully suspended on classic arching tube frames, creating a timeless yet modern design. The matte bisque-fired ceramic is translucent softly diffuses light while highlighting the ribbed raised pattern. Available in elegant finishes, choose from Natural Aged Brass, Oil Rubbed Bronze, or Polished Nickel frames to complement your space.