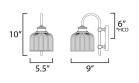

eight from center of outlet to the top of the fixture

## **MEASUREMENTS**

| DIMENSION                    | : 5.5" W x 10" H x 9" Ext                     |
|------------------------------|-----------------------------------------------|
| MAX OAH                      | : 4.75" W x 6" H                              |
| HANGING WEIGHT               | : 2.2 lb                                      |
| LAMPING                      |                                               |
| INPUT VOLTAGE                | : 120V                                        |
| BULB                         | : 1 x 60W Incandescent E26 Medium , 60W Total |
| BULB INCLUDED                | : (Not Included)                              |
| DIMMABLE                     | :                                             |
| LIGHTING_DIRECTION : Up/Down |                                               |