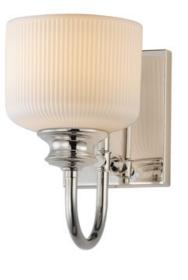

## **PRODUCT DESCRIPTION**

Ribbed ceramic shades are gracefully suspended on classic arching tube frames, creating a timeless yet modern design. The matte bisque-fired ceramic is translucent softly diffuses light while highlighting the ribbed raised pattern. Available in elegant finishes, choose from Natural Aged Brass, Oil Rubbed Bronze, or Polished Nickel frames to complement your space.

## FINISHES OPTION

GLASS White WT

MATERIAL Steel, Glass

RATINGS cETLus Damp Location

ADDITIONAL INSTALL UP/DOWN: Up/Down OPERATING TEMPERATURE: -20°C (-4°F), 40°C (104°F)

Always consult a qualified electrician before installing any lighting product.