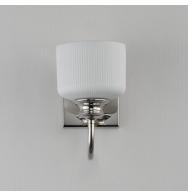

## **PRODUCT DESCRIPTION**

Ribbed ceramic shades are gracefully suspended on classic arching tube frames, creating a timeless yet modern design. The matte bisque-fired ceramic is translucent softly diffuses light while highlighting the ribbed raised pattern. Available in elegant finishes, choose from Natural Aged Brass, Oil Rubbed Bronze, or Polished Nickel frames to complement your space.

## FINISHES OPTION

GLASS White WT

MATERIAL Steel, Glass

RATINGS cETLus Damp Location

ADDITIONAL INSTALL UP/DOWN: Up/Down OPERATING TEMPERATURE: -20°C (-4°F), 40°C (104°F)

Always consult a qualified electrician before installing any lighting product.