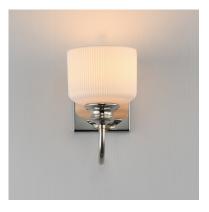

## **PRODUCT DESCRIPTION**

Ribbed ceramic shades are gracefully suspended on classic arching tube frames, creating a timeless yet modern design. The matte bisque-fired ceramic is translucent softly diffuses light while highlighting the ribbed raised pattern. Available in elegant finishes, choose from Natural Aged Brass, Oil Rubbed Bronze, or Polished Nickel frames to complement your space.

## FINISHES OPTION

GLASS White WT

MATERIAL Steel, Glass

RATINGS cETLus Damp Location

ADDITIONAL INSTALL UP/DOWN: Up/Down OPERATING TEMPERATURE: -20°C (-4°F), 40°C (104°F)

Always consult a qualified electrician before installing any lighting product.