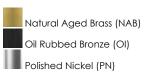

Quantity:







## **PRODUCT DESCRIPTION**

Ribbed ceramic shades are gracefully suspended on classic arching tube frames, creating a timeless yet modern design. The matte bisque-fired ceramic is translucent softly diffuses light while highlighting the ribbed raised pattern. Available in elegant finishes, choose from Natural Aged Brass, Oil Rubbed Bronze, or Polished Nickel frames to complement your space.

DIMENSION MAX OAH HANGING WEIGHT LAMPING INPUT VOLTAGE

: 16" W x 10" H x 9" Ext : 4.75" W x 6" H : 3.74 lb

:120V BULB : 2 x 60W Incandescent E26 Medium , 120W Total BULB INCLUDED : (Not Included) DIMMABLE

LIGHTING\_DIRECTION : Up/Down

## FINISHES OPTION



GLASS White WT

MATERIAL Steel, Glass

## RATINGS cETLus

Damp Location



ADDITIONAL INSTALL UP/DOWN: Up/Down

**OPERATING TEMPERATURE:** -20°C (-4°F), 40°C (104°F)

Always consult a qualified electrician before installing any lighting product.



WESTERN DISTRIBUTION CENTER (HEADQUARTER) 253 NORTH VINELAND AVE I CITY OF INDUSTRY, CA 91746

EASTERN DISTRIBUTION CENTER 101 GARDNER PARK | PEACHTREE CITY, GA 30269

P. 626.956.4200 | F. 626.956.4225 | maximlighting.com