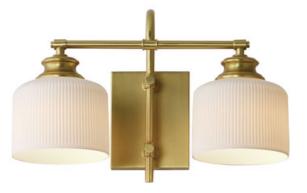

## **PRODUCT DESCRIPTION**

Ribbed ceramic shades are gracefully suspended on classic arching tube frames, creating a timeless yet modern design. The matte bisque-fired ceramic is translucent softly diffuses light while highlighting the ribbed raised pattern. Available in elegant finishes, choose from Natural Aged Brass, Oil Rubbed Bronze, or Polished Nickel frames to complement your space.

DIMENSION MAX OAH HANGING WEIGHT LAMPING INPUT VOLTAGE

: 16" W x 10" H x 9" Ext : 4.75" W x 6" H : 3.74 lb

:120V BULB : 2 x 60W Incandescent E26 Medium , 120W Total BULB INCLUDED : (Not Included) DIMMABLE