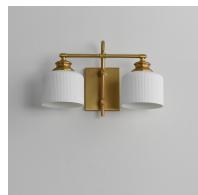

## **PRODUCT DESCRIPTION**

Ribbed ceramic shades are gracefully suspended on classic arching tube frames, creating a timeless yet modern design. The matte bisque-fired ceramic is translucent softly diffuses light while highlighting the ribbed raised pattern. Available in elegant finishes, choose from Natural Aged Brass, Oil Rubbed Bronze, or Polished Nickel frames to complement your space.

DIMENSION MAX OAH HANGING WEIGHT LAMPING INPUT VOLTAGE

: 16" W x 10" H x 9" Ext : 4.75" W x 6" H : 3.74 lb

:120V BULB : 2 x 60W Incandescent E26 Medium , 120W Total BULB INCLUDED : (Not Included) DIMMABLE