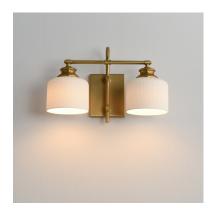

## **PRODUCT DESCRIPTION**

Ribbed ceramic shades are gracefully suspended on classic arching tube frames, creating a timeless yet modern design. The matte bisque-fired ceramic is translucent softly diffuses light while highlighting the ribbed raised pattern. Available in elegant finishes, choose from Natural Aged Brass, Oil Rubbed Bronze, or Polished Nickel frames to complement your space.

LIGHTING\_DIRECTION : Up/Down