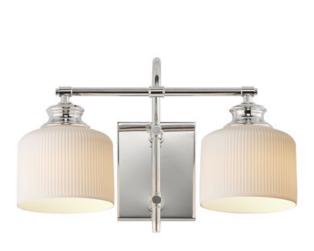

### PRODUCT DESCRIPTION

Ribbed ceramic shades are gracefully suspended on classic arching tube frames, creating a timeless yet modern design. The matte bisque-fired ceramic is translucent softly diffuses light while highlighting the ribbed raised pattern. Available in elegant finishes, choose from Natural Aged Brass, Oil Rubbed Bronze, or Polished Nickel frames to complement your space.

#### **FINISHES OPTION**

Natural Aged Brass (NAB)

Oil Rubbed Bronze (OI)

Polished Nickel (PN)

## **GLASS**

White WT