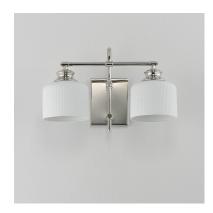

### PRODUCT DESCRIPTION

Ribbed ceramic shades are gracefully suspended on classic arching tube frames, creating a timeless yet modern design. The matte bisque-fired ceramic is translucent softly diffuses light while highlighting the ribbed raised pattern. Available in elegant finishes, choose from Natural Aged Brass, Oil Rubbed Bronze, or Polished Nickel frames to complement your space.

#### **FINISHES OPTION**

Natural Aged Brass (NAB)

Oil Rubbed Bronze (OI)

Polished Nickel (PN)

## **GLASS**

White WT