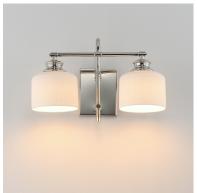

### PRODUCT DESCRIPTION

Ribbed ceramic shades are gracefully suspended on classic arching tube frames, creating a timeless yet modern design. The matte bisque-fired ceramic is translucent softly diffuses light while highlighting the ribbed raised pattern. Available in elegant finishes, choose from Natural Aged Brass, Oil Rubbed Bronze, or Polished Nickel frames to complement your space.

#### **FINISHES OPTION**

Natural Aged Brass (NAB)

Oil Rubbed Bronze (OI)

Polished Nickel (PN)

## **GLASS**

White WT