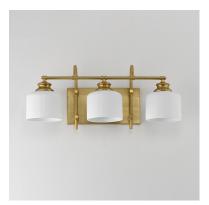

## PRODUCT DESCRIPTION

Ribbed ceramic shades are gracefully suspended on classic arching tube frames, creating a timeless yet modern design. The matte bisque-fired ceramic is translucent softly diffuses light while highlighting the ribbed raised pattern. Available in elegant finishes, choose from Natural Aged Brass, Oil Rubbed Bronze, or Polished Nickel frames to complement your space.

#### **FINISHES OPTION**

Natural Aged Brass (NAB)

Oil Rubbed Bronze (OI)

Polished Nickel (PN)

# **GLASS**

White WT

# MATERIAL

Steel, Glass