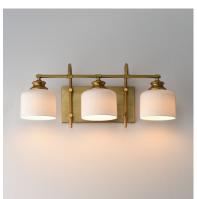

## PRODUCT DESCRIPTION

Ribbed ceramic shades are gracefully suspended on classic arching tube frames, creating a timeless yet modern design. The matte bisque-fired ceramic is translucent softly diffuses light while highlighting the ribbed raised pattern. Available in elegant finishes, choose from Natural Aged Brass, Oil Rubbed Bronze, or Polished Nickel frames to complement your space.

#### **FINISHES OPTION**

Natural Aged Brass (NAB)

Oil Rubbed Bronze (OI)

Polished Nickel (PN)

# **GLASS**

White WT

# MATERIAL

Steel, Glass