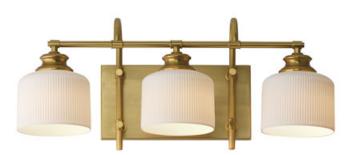

## PRODUCT DESCRIPTION

Ribbed ceramic shades are gracefully suspended on classic arching tube frames, creating a timeless yet modern design. The matte bisque-fired ceramic is translucent softly diffuses light while highlighting the ribbed raised pattern. Available in elegant finishes, choose from Natural Aged Brass, Oil Rubbed Bronze, or Polished Nickel frames to complement your space.

#### **FINISHES OPTION**

Natural Aged Brass (NAB)

Oil Rubbed Bronze (OI)

Polished Nickel (PN)

# **GLASS**

White WT

# MATERIAL

Steel, Glass