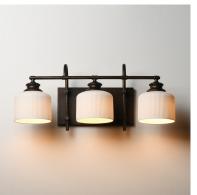

### PRODUCT DESCRIPTION

Ribbed ceramic shades are gracefully suspended on classic arching tube frames, creating a timeless yet modern design. The matte bisque-fired ceramic is translucent softly diffuses light while highlighting the ribbed raised pattern. Available in elegant finishes, choose from Natural Aged Brass, Oil Rubbed Bronze, or Polished Nickel frames to complement your space.

#### **FINISHES OPTION**

Natural Aged Brass (NAB)

Oil Rubbed Bronze (OI)

Polished Nickel (PN)

# **GLASS**

White WT