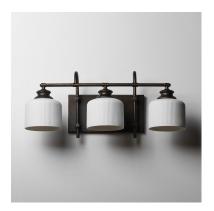

### PRODUCT DESCRIPTION

Ribbed ceramic shades are gracefully suspended on classic arching tube frames, creating a timeless yet modern design. The matte bisque-fired ceramic is translucent softly diffuses light while highlighting the ribbed raised pattern. Available in elegant finishes, choose from Natural Aged Brass, Oil Rubbed Bronze, or Polished Nickel frames to complement your space.

#### **FINISHES OPTION**

Natural Aged Brass (NAB)

Oil Rubbed Bronze (OI)

Polished Nickel (PN)

# **GLASS**

White WT