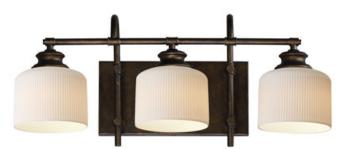

### PRODUCT DESCRIPTION

Ribbed ceramic shades are gracefully suspended on classic arching tube frames, creating a timeless yet modern design. The matte bisque-fired ceramic is translucent softly diffuses light while highlighting the ribbed raised pattern. Available in elegant finishes, choose from Natural Aged Brass, Oil Rubbed Bronze, or Polished Nickel frames to complement your space.

#### **FINISHES OPTION**

Natural Aged Brass (NAB)

Oil Rubbed Bronze (OI)

Polished Nickel (PN)

# **GLASS**

White WT