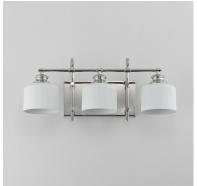

## **PRODUCT DESCRIPTION**

Ribbed ceramic shades are gracefully suspended on classic arching tube frames, creating a timeless yet modern design. The matte bisque-fired ceramic is translucent softly diffuses light while highlighting the ribbed raised pattern. Available in elegant finishes, choose from Natural Aged Brass, Oil Rubbed Bronze, or Polished Nickel frames to complement your space.

| MEASUREMENTS       |                                                |
|--------------------|------------------------------------------------|
| DIMENSION          | : 24" W x 10" H x 9" Ext                       |
| BACK PLATE         | : 12" W x 6" H x 6" HCO                        |
| HANGING WEIGHT     | : 6.38 lb                                      |
| LAMPING            |                                                |
| INPUT VOLTAGE      | : 120V                                         |
| BULB               | : 3 x 60W Incandescent E26 Medium , 180W Total |
| BULB INCLUDED      | : (Not Included)                               |
| DIMMABLE           | :                                              |
| LIGHTING_DIRECTION | 1:Up/Down                                      |
|                    |                                                |

## FINISHES OPTION

GLASS White WT

MATERIAL Steel, Glass