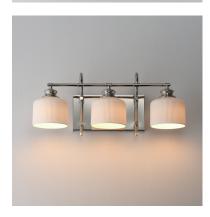

## **PRODUCT DESCRIPTION**

Ribbed ceramic shades are gracefully suspended on classic arching tube frames, creating a timeless yet modern design. The matte bisque-fired ceramic is translucent softly diffuses light while highlighting the ribbed raised pattern. Available in elegant finishes, choose from Natural Aged Brass, Oil Rubbed Bronze, or Polished Nickel frames to complement your space.

| MEASUREMENTS       |                                                |
|--------------------|------------------------------------------------|
| DIMENSION          | : 24" W x 10" H x 9" Ext                       |
| BACK PLATE         | : 12" W x 6" H x 6" HCO                        |
| HANGING WEIGHT     | : 6.38 lb                                      |
| LAMPING            |                                                |
| INPUT VOLTAGE      | : 120V                                         |
| BULB               | : 3 x 60W Incandescent E26 Medium , 180W Total |
| BULB INCLUDED      | : (Not Included)                               |
| DIMMABLE           | :                                              |
| LIGHTING_DIRECTION | 1:Up/Down                                      |
|                    |                                                |

## FINISHES OPTION

GLASS White WT

MATERIAL Steel, Glass