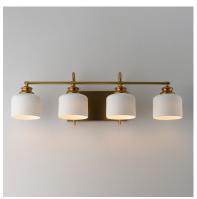

### PRODUCT DESCRIPTION

Ribbed ceramic shades are gracefully suspended on classic arching tube frames, creating a timeless yet modern design. The matte bisque-fired ceramic is translucent softly diffuses light while highlighting the ribbed raised pattern. Available in elegant finishes, choose from Natural Aged Brass, Oil Rubbed Bronze, or Polished Nickel frames to complement your space.

#### **FINISHES OPTION**

Natural Aged Brass (NAB)

Oil Rubbed Bronze (OI)

Polished Nickel (PN)

## **GLASS**

White WT

# MATERIAL

Steel, Glass