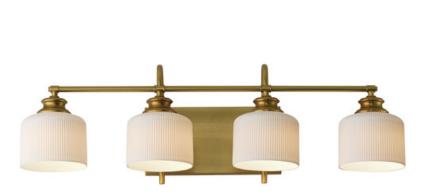

### PRODUCT DESCRIPTION

Ribbed ceramic shades are gracefully suspended on classic arching tube frames, creating a timeless yet modern design. The matte bisque-fired ceramic is translucent softly diffuses light while highlighting the ribbed raised pattern. Available in elegant finishes, choose from Natural Aged Brass, Oil Rubbed Bronze, or Polished Nickel frames to complement your space.

#### **FINISHES OPTION**

Natural Aged Brass (NAB)

Oil Rubbed Bronze (OI)

Polished Nickel (PN)

## **GLASS**

White WT

# MATERIAL

Steel, Glass