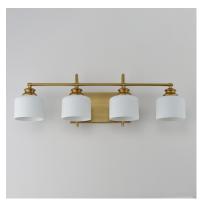

### PRODUCT DESCRIPTION

Ribbed ceramic shades are gracefully suspended on classic arching tube frames, creating a timeless yet modern design. The matte bisque-fired ceramic is translucent softly diffuses light while highlighting the ribbed raised pattern. Available in elegant finishes, choose from Natural Aged Brass, Oil Rubbed Bronze, or Polished Nickel frames to complement your space.

#### **FINISHES OPTION**

Natural Aged Brass (NAB)

Oil Rubbed Bronze (OI)

Polished Nickel (PN)

## **GLASS**

White WT

# MATERIAL

Steel, Glass