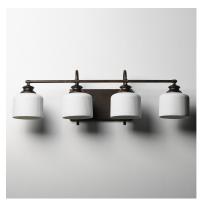

### PRODUCT DESCRIPTION

Ribbed ceramic shades are gracefully suspended on classic arching tube frames, creating a timeless yet modern design. The matte bisque-fired ceramic is translucent softly diffuses light while highlighting the ribbed raised pattern. Available in elegant finishes, choose from Natural Aged Brass, Oil Rubbed Bronze, or Polished Nickel frames to complement your space.

#### **FINISHES OPTION**

Natural Aged Brass (NAB) Oil Rubbed Bronze (OI)

Polished Nickel (PN)

## **GLASS**

White WT

# MATERIAL

Steel, Glass