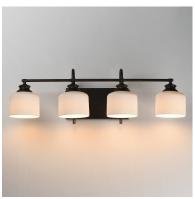

### PRODUCT DESCRIPTION

Ribbed ceramic shades are gracefully suspended on classic arching tube frames, creating a timeless yet modern design. The matte bisque-fired ceramic is translucent softly diffuses light while highlighting the ribbed raised pattern. Available in elegant finishes, choose from Natural Aged Brass, Oil Rubbed Bronze, or Polished Nickel frames to complement your space.

#### **FINISHES OPTION**

Natural Aged Brass (NAB) Oil Rubbed Bronze (OI)

Polished Nickel (PN)

## **GLASS**

White WT

# MATERIAL

Steel, Glass