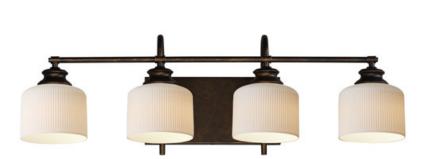

### PRODUCT DESCRIPTION

Ribbed ceramic shades are gracefully suspended on classic arching tube frames, creating a timeless yet modern design. The matte bisque-fired ceramic is translucent softly diffuses light while highlighting the ribbed raised pattern. Available in elegant finishes, choose from Natural Aged Brass, Oil Rubbed Bronze, or Polished Nickel frames to complement your space.

#### **FINISHES OPTION**

Natural Aged Brass (NAB) Oil Rubbed Bronze (OI)

Polished Nickel (PN)

## **GLASS**

White WT

# MATERIAL

Steel, Glass