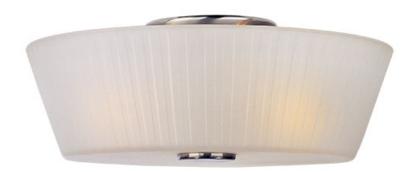

### PRODUCT DESCRIPTION

The classic Finesse collection features sweeping oval tube arms that transition to sculptured fonts. The pleated glass shade in Dusty White or Frost shed a warm diffused light.