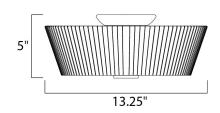

# **MEASUREMENTS**

DIMENSION : 13.25" L x 13.25" W x 5" H

HANGING WEIGHT : 3.78 lb