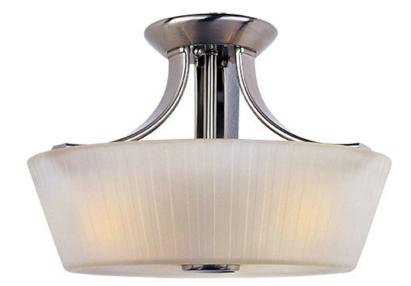

## **PRODUCT DESCRIPTION**

The classic Finesse collection features sweeping oval tube arms that transition to sculptured fonts. The pleated glass shade in Dusty White or Frost shed a warm diffused light.

## **FINISHES OPTION**

Satin Nickel (SN)

GLASS Frosted FT

MATERIAL Steel, Glass

RATINGS cULus Dry Location

ADDITIONAL OPERATING TEMPERATURE: -20°C (-4°F), 40°C (104°F)

Always consult a qualified electrician before installing any lighting product.