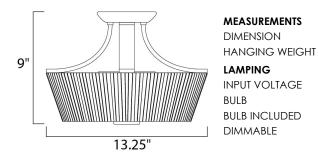

## **MEASUREMENTS**

DIMENSION

: 13.25" L x 13.25" W x 9" H : 5.82 lb

LAMPING INPUT VOLTAGE :120V BULB : 3 x 60W Incandescent E26 Medium , 180W Total : (Not Included) BULB INCLUDED DIMMABLE :